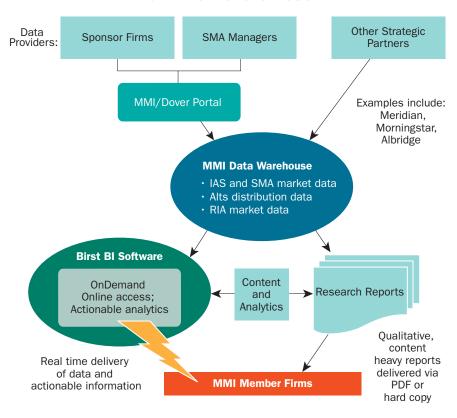

### The Future Vision of the Platform

MMI OnDemand was developed in response to member firm requests for greater access to MMI proprietary data and analytics. But, the vision of OnDemand reaches beyond MMI's current data by leveraging third party research and data on complementary areas of the IAS industry, such as the RIA marketplace. MMI's strategic vision includes the blending of both proprietary and non-proprietary data in a way that delivers value for members. Members benefit from exclusive access to unique information and insights on critical IAS subject matter. The illustration below provides a high level overview of the platform.

### The MMI OnDemand Platform

MMI OnDemand is developed on the Birst business intelligence (BI) software platform. Birst is a San Francisco-based firm specializing in enterprise BI solutions.

### About Dover Financial Research

Dover is a boutique Boston-based research and consulting firm specializing in the financial services industry. Dover performs data collection, analysis, and independent research on behalf of MMI which provides the foundation for key research reports and initiatives. For more information, visit www.doverfr.com.